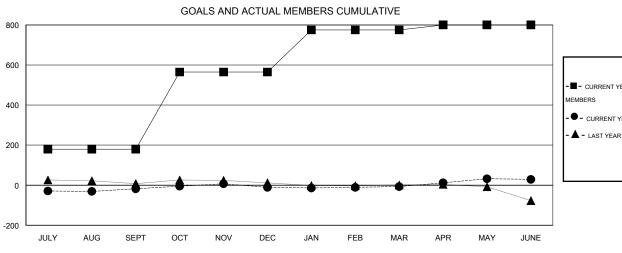

## GOALS AND ACTUAL NEW CLUBS CUMULATIVE

| -■- CURR<br>MEMBERS | ENT YEAR GOALS F | OR NEW  |  |
|---------------------|------------------|---------|--|
| _                   | RENT YEAR ACTUAL | MEMBERS |  |
| - A - LAST          | YEAR ACTUAL MEN  | MBERS   |  |
|                     |                  |         |  |
|                     |                  |         |  |