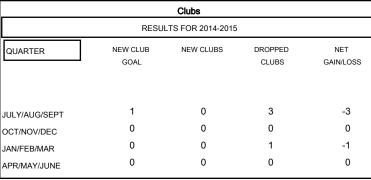

## MONTHLY MEMBERSHIP PROGRESS REPORT

District 50

Results as of: 6/30/2015





| Members               |                    |                                     |                    |                  |  |  |  |  |  |
|-----------------------|--------------------|-------------------------------------|--------------------|------------------|--|--|--|--|--|
| RESULTS FOR 2014-2015 |                    |                                     |                    |                  |  |  |  |  |  |
| QUARTER               | NEW MEMBER<br>GOAL | CHARTER AND<br>NEW MEMBERS<br>ADDED | DROPPED<br>MEMBERS | NET<br>GAIN/LOSS |  |  |  |  |  |
| JULY/AUG/SEPT         | 180                | 82                                  | 100                | -18              |  |  |  |  |  |
| OCT/NOV/DEC           | 385                | 43                                  | 36