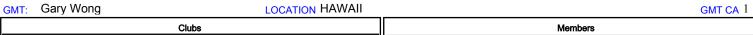

## MONTHLY MEMBERSHIP PROGRESS REPORT

District 50

Results as of: 6/30/2015





| Members               |                    |                                     |                    |                  |  |  |  |  |  |
|-----------------------|--------------------|-------------------------------------|--------------------|------------------|--|--|--|--|--|
| RESULTS FOR 2014-2015 |                    |                                     |                    |                  |  |  |  |  |  |
| QUARTER               | NEW MEMBER<br>GOAL | CHARTER AND<br>NEW MEMBERS<br>ADDED | DROPPED<br>MEMBERS | NET<br>GAIN/LOSS |  |  |  |  |  |
| JULY/AUG/SEPT         | 180                | 82                                  | 100                | -18              |  |  |  |  |  |
| OCT/NOV/DEC           | 385                | 43                                  | 36